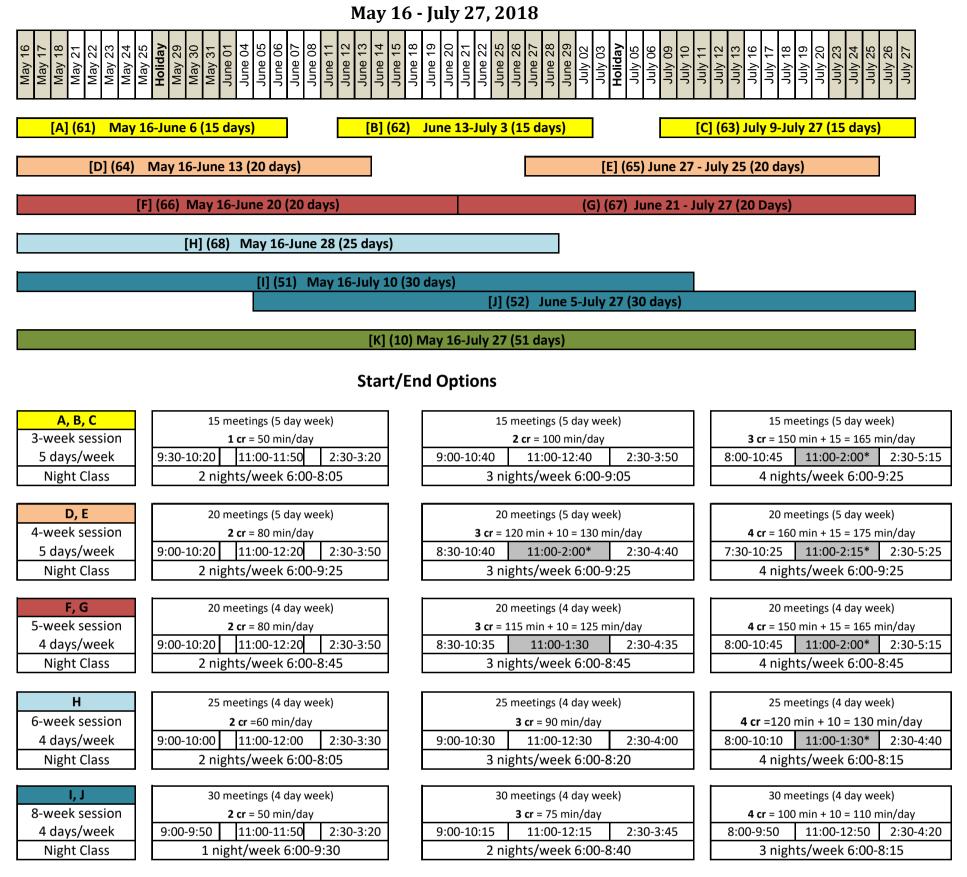

## **2018 Summer Session Planner**

Module K is typically reserved for practicums, internships, independent studies, etc., course offerings with no set days and times. \* Break to allow time for lunch