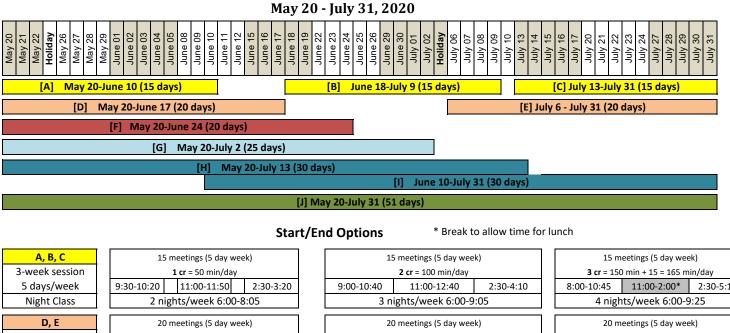

## 2020 Summer Session Planner

| 5 days/week    | 9:30-10:20 11:00-11:50 2:30-3:20                  | 9:00-10:40 11:00-12:40 2:30-4:10         | 8:00-10:45 11:00-2:00* 2:30-5:15         |  |
|----------------|---------------------------------------------------|------------------------------------------|------------------------------------------|--|
| Night Class    | 2 nights/week 6:00-8:05                           | 3 nights/week 6:00-9:05                  | 4 nights/week 6:00-9:25                  |  |
| D, E           | 20 meetings (5 day week)                          | 20 meetings (5 day week)                 | 20 meetings (5 day week)                 |  |
| 4-week session | <b>2 cr</b> = 80 min/day                          | <b>3 cr</b> = 120 min + 10 = 130 min/day | <b>4 cr</b> = 160 min + 15 = 175 min/day |  |
| 5 days/week    | 9:00-10:20 11:00-12:20 2:30-3:50                  | 8:30-10:40 11:00-2:00* 2:30-4:40         | 7:30-10:25 11:00-2:15* 2:30-5:25         |  |
| Night Class    | 2 nights/week 6:00-9:25                           | 3 nights/week 6:00-9:25                  | 4 nights/week 6:00-9:25                  |  |
| F              | 20 meetings (4 day week) 20 meetings (4 day week) |                                          | 20 meetings (4 day week)                 |  |
| 5-week session | <b>2 cr</b> = 80 min/day                          | <b>3 cr</b> = 115 min + 10 = 125 min/day | <b>4 cr</b> = 150 min + 15 = 165 min/day |  |
| 4 days/week    | 9:00-10:20 11:00-12:20 2:30-3:50                  | 8:30-10:35 11:00-1:30 2:30-4:35          | 8:00-10:45 11:00-2:00* 2:30-5:15         |  |
| Night Class    | 2 nights/week 6:00-8:45                           | 3 nights/week 6:00-8:45                  | 4 nights/week 6:00-8:45                  |  |
| G              | 25 meetings (4 day week)                          | 25 meetings (4 day week)                 | 25 meetings (4 day week)                 |  |
| 6-week session | <b>2 cr</b> =60 min/day                           | <b>3 cr</b> = 90 min/day                 | <b>4 cr</b> =120 min + 10 = 130 min/day  |  |
| 4 days/week    | 9:00-10:00 11:00-12:00 2:30-3:30                  | 9:00-10:30 11:00-12:30 2:30-4:00         | 8:00-10:10 11:00-1:30* 2:30-4:40         |  |
| Night Class    | 2 nights/week 6:00-8:05                           | 3 nights/week 6:00-8:20                  | 4 nights/week 6:00-8:15                  |  |
| Н, І           | 30 meetings (4 day week)                          | 30 meetings (4 day week)                 | 30 meetings (4 day week)                 |  |
| 8-week session | <b>2 cr</b> = 50 min/day                          | <b>3 cr</b> = 75 min/day                 | <b>4 cr</b> = 100 min + 10 = 110 min/day |  |
| 4 days/week    | 9:00-9:50 11:00-11:50 2:30-3:20                   | 9:00-10:15 11:00-12:15 2:30-3:45         | 8:00-9:50 11:00-12:50 2:30-4:20          |  |
| Night Class    | 1 night/week 6:00-9:30                            | 2 nights/week 6:00-8:40                  | 3 nights/week 6:00-8:15                  |  |

Module J is typically reserved for practicums, internships, independent studies, etc., course offerings with no set days and times.

| UMMERS  | SESSION A | 2020            |                    |                     |                         |               |
|---------|-----------|-----------------|--------------------|---------------------|-------------------------|---------------|
| Session | Code      | number of weeks | class meeting days | Dates: Begin to End | Free-Drop Deadline      | Grading Opens |
| Α       | 61        | 3-weeks         | 15 days            | May 20 to June 10   | May 27, 2020 - 4:30 pm  | June 5, 2020  |
| В       | 62        | 3-weeks         | 15 days            | June 18 to July 9   | June 24, 2020 - 4:30 pm | July 5, 2020  |
| С       | 63        | 3-weeks         | 15 days            | July 13 to July 31  | July 17, 2020 - 4:30 pm | July 26, 2020 |
| D       | 64        | 4-weeks         | 20 days            | May 20 to June 17   | May 27, 2020 - 4:30 pm  | June 12, 2020 |
| E       | 65        | 4-weeks         | 20 days            | July 6 to July 31   | July 10, 2020 - 4:30 pm | July 26, 2020 |
| F       | 66        | 5-weeks         | 20 days            | May 20 to June 24   | May 27, 2020 - 4:30 pm  | June 19, 2020 |
| G       | 68        | 6-weeks         | 25 days            | May 20 to July 2    | May 27, 2020 - 4:30 pm  | June 27, 2020 |
| Н       | 51        | 8-weeks         | 30 days            | May 20 to July 13   | May 27, 2020 - 4:30 pm  | July 8, 2020  |
| I       | 52        | 8-weeks         | 30 days            | June 10 to July 31  | June 16, 2020 - 4:30 pm | July 26, 2020 |
| J       | 10        | 10-weeks        | 51 days            | May 20 to July 31   | May 27, 2020 - 4:30 pm  | July 26, 2020 |
| К       | 40        | varies          | varies             | varies              | varies                  | varies        |