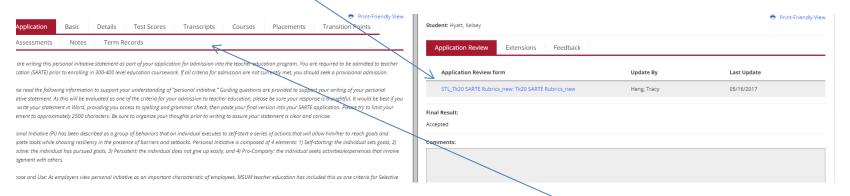

- 4. Using the menu on the left, Click on Applications, then Submissions
  - a. Application Template = SARTE Application with EDA-School of Teaching and Learning
  - b. Final Result = Any

- 5. Click on the student's SARTE Application you wish to review
- 6. A split screen will appear with the student's information on the left and the Application Review on the right
- 7. On the right click on Application Review form link

- 8. The SARTE application form should appear. Click on the tabs on the left to find the necessary information and complete the form according to the student's data:
  - a. GPA: Basic
  - b. Course Grades: Transcript
  - c. ED 205 Dispositions:
    - i. If student completed ED 205 **prior to** Fall 2021, check in Test Scores for the file that states 205E\_Dispositions\_Eval and click to check there were no concerns
    - ii. If student **completed during or after Fall 2021**, click on the Assessments tab, use the drop down menu in the middle of the screen and choose Field Experiences, find the ED 205 placement and click on the cooperating teacher dispositions assessment to check for any concerns (see screenshot below).