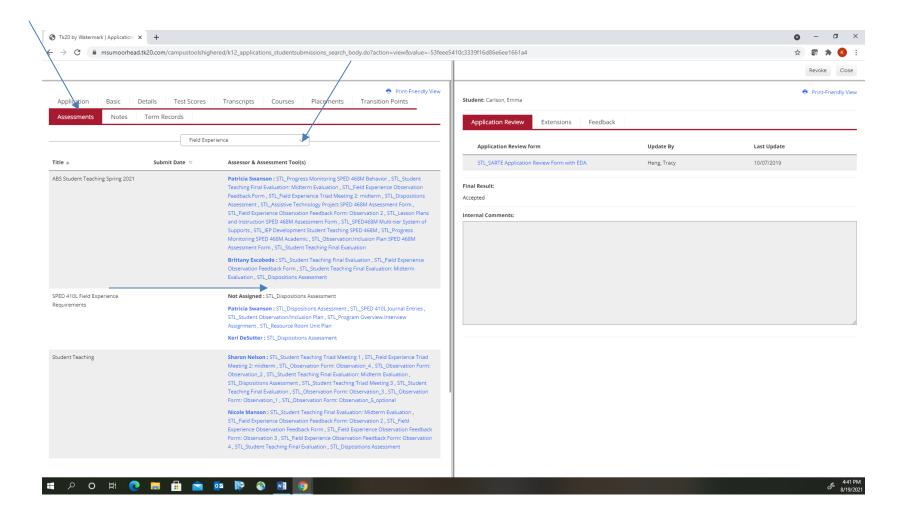

- 8. The SARTE application form should appear. Click on the tabs on the left to find the necessary information and complete the form according to the student's data:
  - a. GPA: Basic
  - b. Course Grades: Transcript
  - c. ED 205 Dispositions:
    - i. If student completed ED 205 **prior to** Fall 2021, check in Test Scores for the file that states 205E\_Dispositions\_Eval and click to check there were no concerns
    - ii. If student **completed during or after Fall 2021**, click on the Assessments tab, use the drop down menu in the middle of the screen and choose Field Experiences, find the ED 205 placement and click on the cooperating teacher dispositions assessment to check for any concerns (see screenshot below).