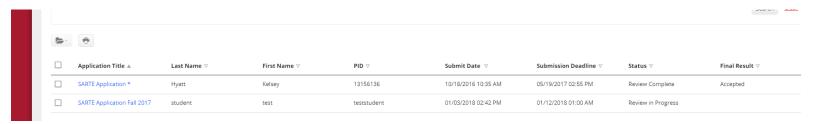

- 4. Using the menu on the left, Click on Applications, then Submissions
  - a. Application Template = SARTE Application with EDA-School of Teaching and Learning
  - b. Final Result = Any

- 5. Click on the student's SARTE Application you wish to review
- 6. A split screen will appear with the student's information on the left and the Application Review on the right
- 7. On the right click on Application Review form link