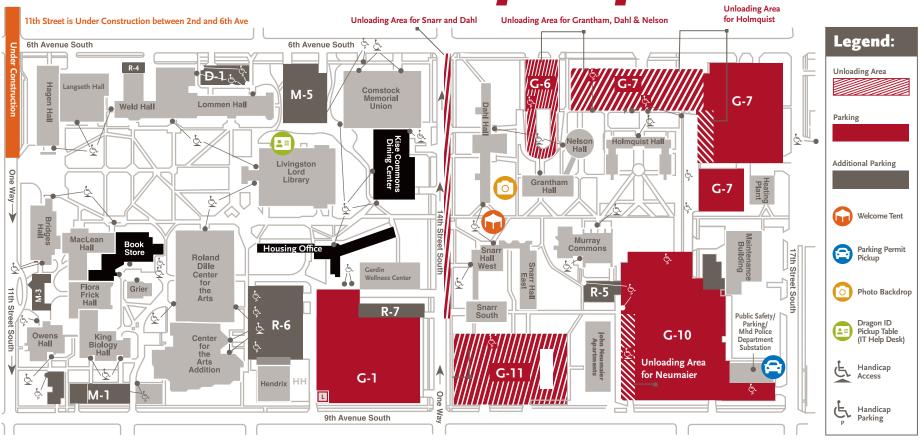

## Move-In Day Map

| Residence Hall | Unloading Areas - Please unload your belongings and promptly move your car to allow others access.                     | Parking                           |
|----------------|------------------------------------------------------------------------------------------------------------------------|-----------------------------------|
| Snarr Complex  | East, South & West Snarr residents should use Lot G-1 or G-11                                                          | Lot G-10                          |
| John Neumaier  | East side of Neumaier Hall in Lot G-10. Please enter the parking lot from 9th Avenue South.                            | Lot G-10                          |
| Nelson Hall    | Northwest side of Nelson in <b>Lot G-6</b> or Northeast side of Nelson in <b>Lot G-7</b> .                             | East area of Lot G-7 and Lot G-10 |
| Grantham Hall  | North side of Grantham in Lot G-6 or Northeast side of Grantham in Lot G-7.                                            | East area of Lot G-7 and Lot G-10 |
| Dahl Hall      | Please use Lot G-6 or if congested please use Lot G-7.                                                                 | East area of Lot G-7 and Lot G-10 |
| Holmquist Hall | North and east side of Holmquist in Lot G-7. Please enter the parking lots from 17th Street South or 6th Avenue South. | East area of Lot G-7 and Lot G-10 |