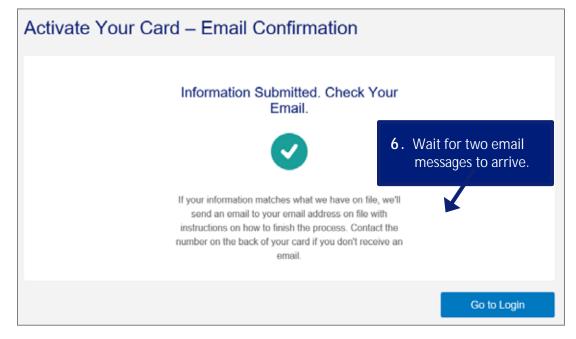

# Card activation online

You can easily activate your card online without having to call us to activate your card. If you have a card that uses a PIN, you can also specify and update your PIN online.

*Tip!* You need to have a valid email address in Access Online before you begin. If you do not, contact your Program Administrator.