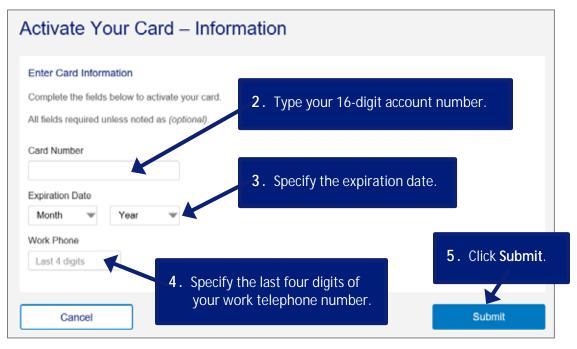

# Card activation online

You can easily activate your card online without having to call us to activate your card. If you have a card that uses a PIN, you can also specify and update your PIN online.

*Tip!* You need to have a valid email address in Access Online before you begin. If you do not, contact your Program Administrator.