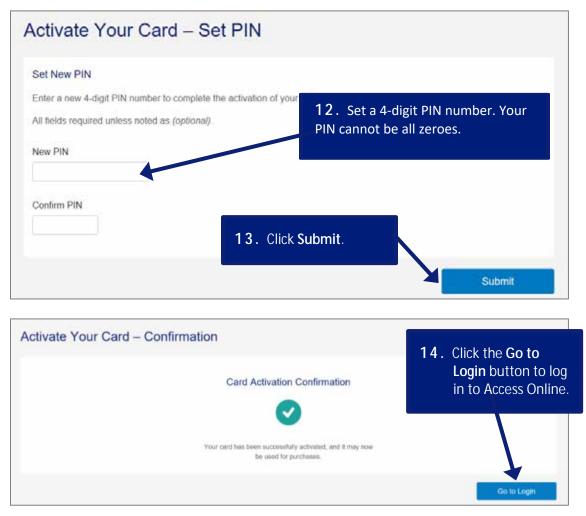

# Card activation online

You can easily activate your card online without having to call us to activate your card. If you have a card that uses a PIN, you can also specify and update your PIN online.

*Tip!* You need to have a valid email address in Access Online before you begin. If you do not, contact your Program Administrator.