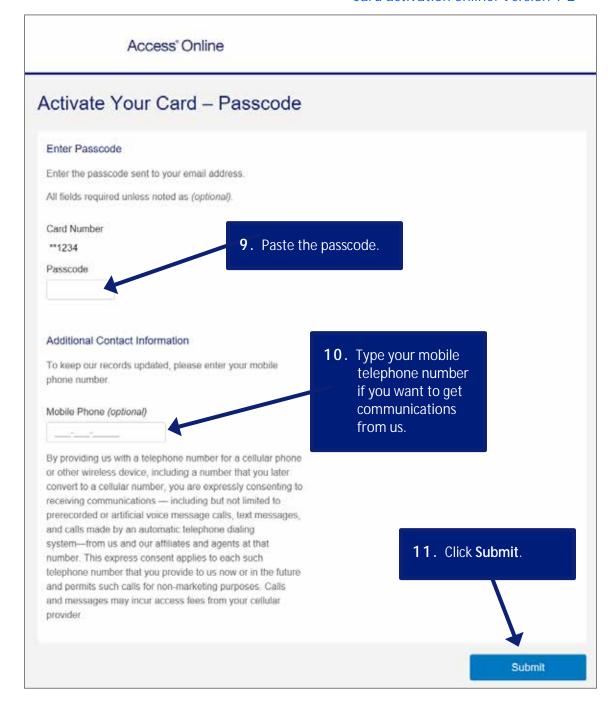

### Card activation online: Version 1-2

| ACcess Online <donotreply@access-online.com></donotreply@access-online.com>                                                                                                                                                                                                                              | 12:15 PN  |
|----------------------------------------------------------------------------------------------------------------------------------------------------------------------------------------------------------------------------------------------------------------------------------------------------------|-----------|
| Card Activation Request Retention Policy US8 90 Day Delete Default (90 days)                                                                                                                                                                                                                             |           |
|                                                                                                                                                                                                                                                                                                          | ~         |
| You requested to activate your card only 7. Click the here link.                                                                                                                                                                                                                                         |           |
| To activate your account.<br>1. Click <u>here</u> tag is a unique URL.<br>2. Enter the passcode, sent in a separate email, to complete the process.                                                                                                                                                      |           |
| The link and passcode are valid for up to 3 passcode entry attempts. If the passcode is entered incorrectly 3 times, the activation process will be canceled. If this happens, you will need to initiate the card activation process again from the login page to receive a new unique URL and passcode. |           |
| This is an automated message. For assistance, please contact the number on the back of your card.                                                                                                                                                                                                        |           |
| U.S.: Cardmember Service, PO Box 6335, Fargo, ND 58123-6335<br>Canada: Cardmember Service, 120 Adelaide St. W., Suite 2300, Toronto Ontario MSH 1T1                                                                                                                                                      |           |
|                                                                                                                                                                                                                                                                                                          |           |
| Access Online <donotreply@access-online.com></donotreply@access-online.com>                                                                                                                                                                                                                              | 12:15 Pff |
| Card Activation Request           Retention Policy         USB 90 Day Delete Default (90 days)           Expires         8/20/2019                                                                                                                                                                       |           |
| You requested to activate your card online.<br>To activate your card, please use the passcode b continue the process.                                                                                                                                                                                    |           |
| Passcode:<br>123456                                                                                                                                                                                                                                                                                      |           |
| The link and passcode are valid for up to 3 passcode entry attempts. If the passcode is entered incorrectly 3 times, the activation process will be canceled. If this happens, you will need to initiate the card activation process again from the login page to receive a new unique URL and passcode. |           |
| This is an automated message. For assistance, please contact the number on the back of your card.                                                                                                                                                                                                        |           |
| U.S.: Cardmember Service, PO Box 6335, Fargo, ND 58123-6335<br>Canada: Cardmember Service, 120 Adelaide St. W., Suite 2300, Toronto Ontario M5H 1T1                                                                                                                                                      |           |